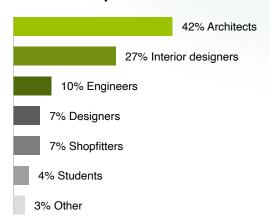

60.000

architects & interior designers subscribed

# ARCHITECT @WORK NEWSLETTER

FRANCE

The A@W Newsletter offers unique insights into trends, topics and product innovations relevant for the architecture & design community

## Why advertise?





#### I Readership



#### Statistics



#### Open

The average open rate of the A@W France Newsletter is:

31,6%1



#### Click-Through

The average click-through rate of the A@W France Newsletter is:

2,6%2

<sup>&</sup>lt;sup>1</sup> the average open rate for the architecture & construction industry is 22,5% (source Mailchimp)

<sup>&</sup>lt;sup>2</sup> the average click-through rate for the architecture & construction industry is 2,5% (source Mailchimp)

#### **I** 2024 Periodicity

|           | <b>Deadline</b>            | Appearance                 |
|-----------|----------------------------|----------------------------|
| ISSUE #33 | 25 <sup>th</sup> January   | 15 <sup>th</sup> February  |
| ISSUE #34 | 29 <sup>th</sup> February  | 21st March                 |
| ISSUE #35 | 28 <sup>th</sup> March