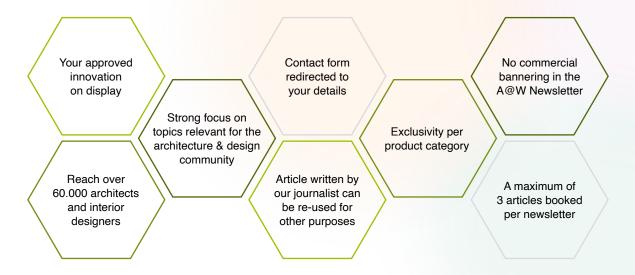

60.000

architects & interior designers subscribed

# ARCHITECT @WORK NEWSLETTER

FRANCE

The A@W Newsletter offers unique insights into trends, topics and product innovations relevant for the architecture & design community

## Why advertise?





#### I Readership



#### Statistics



#### Open

The average open rate of the A@W France Newsletter is:

31,6%1



#### Click-Through

The average click-through rate of the A@W France Newsletter is:

2,6%2

<sup>&</sup>lt;sup>1</sup> the average open rate for the architecture & construction industry is 22,5% (source Mailchimp)

<sup>&</sup>lt;sup>2</sup> the average click-through rate for the architecture & construction industry is 2,5% (source Mailchimp)

#### **I** 2024 Periodicity

|           | <b>Deadline</b>            | Appearance                 |
|-----------|----------------------------|----------------------------|
| ISSUE #33 | 25 <sup>th</sup> January   | 15 <sup>th</sup> February  |
| ISSUE #34 | 29 <sup>th</sup> February  | 21st March                 |
| ISSUE #35 | 28